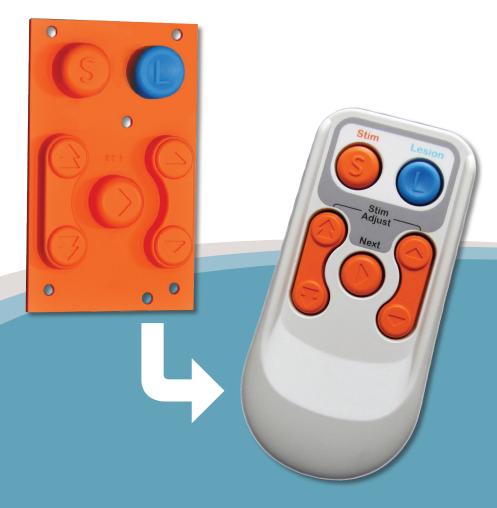

#### **Medical Applications for Robin Products**

- Catheter Shafts & Assemblies
- Diagnostic Devices
- Drug Delivery & I.V. Sets
- Testing Kits
- Insulator for Disposable Scalpels
- Respiratory Devices
- Rotator Control Ports
- Optimology Surgical Tips

- Sheath Housing Delivery Devices
- Surgical Sensors
- Surgical Wound Drains
- Syringe Assemblies
- Cardiovascular Component Seals
- Orthopedic Pressurizer
- Trocar Applications
- Plus Many More

t 216.631.7000 | f 216.631.7002 6500 Rockside Road, Suite 230 Independence, OH 44131